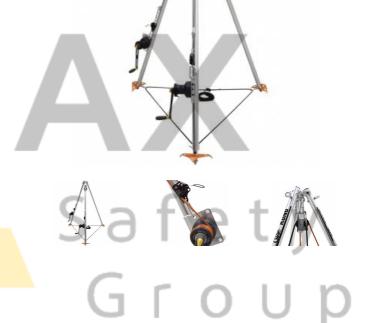

## RESCUE TRIPOD | TWO WINCHES

CEVEDALE is a tripod made of aluminum light alloy fitted with extendible poles with 6 positions (165÷254 cm). It is fitted with two speed winches for ice, rocks, civil operations. Light, compact and easy to be used CEVEDALE allows a quicker intervention and fit on any type of ground. It is very easy to carry in its special PVC bag.

It is supplied with all accessories needed for intervention. Very easy and quick assembling operations.

Supplied with accessories (n° 2 alu alloy pulleys and n° 3 carbon steel connectors with Autoblock sleeve). High quality product, made in Italy!