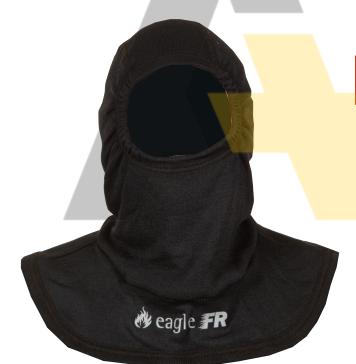

## ETF20CX

Eagle Technical Products are world leaders in the design and production of fire protective flash hoods. The Eagle ETF20CX hood features two layers of Carbon X fabric giving the wearer maximum protection. The notched shoulders and longer length neck ensures a proper fit and added protection across the chest. The unique Eagle design balaclava features two totally flat crushed seams for extreme comfort and fit. The longer length assures that this hood will stay tucked inside other required equipment.

## Composition:

Outer: 220gsm Carbon X

Liner: 220gsm Carbon X

## PRODUCT FEATURES

Innovative design to ensure that the seams are comfortable.

Elasticated face opening.

Extended bib for additional protection.

Designed to work alongside other PPE and sits comfortably under shoulder braces.

The fabrics are a rib design for additional comfort and stretch using a warp knit fabric that offers superior fit and comfort.

CERTIFIED ACCORDING TO